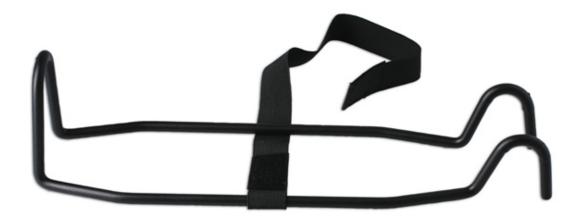

## LTR Handlebar Holder

Designed to keep bars steady and inline while carrying out maintenance on a bicycle. This handlebar holder is ideal for when the bike is being hung in a workstand. By hooking over both the top tube and the bars it prevents the front of the bike from turning whilst being worked on.

## **Additional Information**

- Ensures the handlebar & front wheel remain still.
- · Protective coating to prevent scratching.
- Supplied with a hook & loop strap to secure in place.
- Fits handlebars up to 32mm diameter & top tubes up to 50mm diameter.
- Recommended for when using a workstand, please see Laser Part No. 8193.