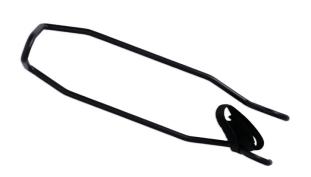

## LTR Handlebar Holder

Designed to keep bars steady and inline while carrying out maintenance on a bicycle. This handlebar holder is ideal for when the bike is being hung in a workstand. By hooking over both the top tube and the bars it prevents the front of the bike from turning whilst being worked on.

## **Additional Information**

- Ensures the handlebar & front wheel remain still.
- · Protective coating to prevent scratching.
- Supplied with a hook & loop strap to secure in place.
- Fits handlebars up to 32mm diameter & top tubes up to 50mm diameter.
- Recommended for when using a workstand, please see Laser Part No. 8193.