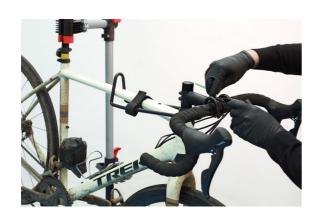

## LTR Handlebar Holder

Designed to keep bars steady and inline while carrying out maintenance on a bicycle. This handlebar holder is ideal for when the bike is being hung in a workstand. By hooking over both the top tube and the bars it prevents the front of the bike from turning whilst being worked on.

## **Additional Information**

- Ensures the handlebar & front wheel remain still.
- · Protective coating to prevent scratching.
- Supplied with a hook & loop strap to secure in place.
- Fits handlebars up to 32mm diameter & top tubes up to 50mm diameter.
- Recommended for when using a workstand, please see Laser Part No. 8193.