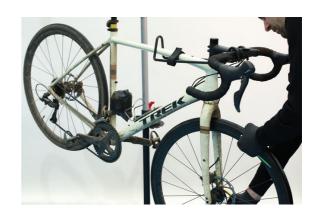

## LTR Handlebar Holder

Designed to keep bars steady and inline while carrying out maintenance on a bicycle. This handlebar holder is ideal for when the bike is being hung in a workstand. By hooking over both the top tube and the bars it prevents the front of the bike from turning whilst being worked on.

## **Additional Information**

- Ensures the handlebar & front wheel remain still.
- · Protective coating to prevent scratching.
- Supplied with a hook & loop strap to secure in place.
- Fits handlebars up to 32mm diameter & top tubes up to 50mm diameter.
- Recommended for when using a workstand, please see Laser Part No. 8193.