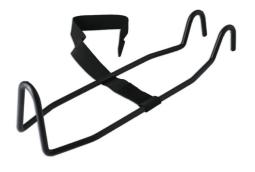

## LTR Handlebar Holder

Designed to keep bars steady and inline while carrying out maintenance on a bicycle. This handlebar holder is ideal for when the bike is being hung in a workstand. By hooking over both the top tube and the bars it prevents the front of the bike from turning whilst being worked on.

## **Additional Information**

- Ensures the handlebar & front wheel remain still.
- · Protective coating to prevent scratching.
- Supplied with a hook & loop strap to secure in place.
- Fits handlebars up to 32mm diameter & top tubes up to 50mm diameter.
- Recommended for when using a workstand, please see Laser Part No. 8193.