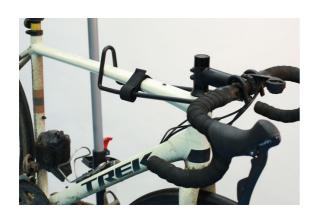

## LTR Handlebar Holder

Designed to keep bars steady and inline while carrying out maintenance on a bicycle. This handlebar holder is ideal for when the bike is being hung in a workstand. By hooking over both the top tube and the bars it prevents the front of the bike from turning whilst being worked on.

## **Additional Information**

- Ensures the handlebar & front wheel remain still.
- · Protective coating to prevent scratching.
- Supplied with a hook & loop strap to secure in place.
- Fits handlebars up to 32mm diameter & top tubes up to 50mm diameter.
- Recommended for when using a workstand, please see Laser Part No. 8193.