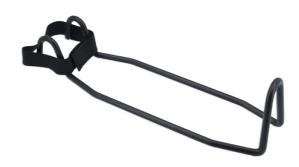

## LTR Handlebar Holder

Designed to keep bars steady and inline while carrying out maintenance on a bicycle. This handlebar holder is ideal for when the bike is being hung in a workstand. By hooking over both the top tube and the bars it prevents the front of the bike from turning whilst being worked on.

## **Additional Information**

- Ensures the handlebar & front wheel remain still.
- · Protective coating to prevent scratching.
- Supplied with a hook & loop strap to secure in place.
- Fits handlebars up to 32mm diameter & top tubes up to 50mm diameter.
- Recommended for when using a workstand, please see Laser Part No. 8193.